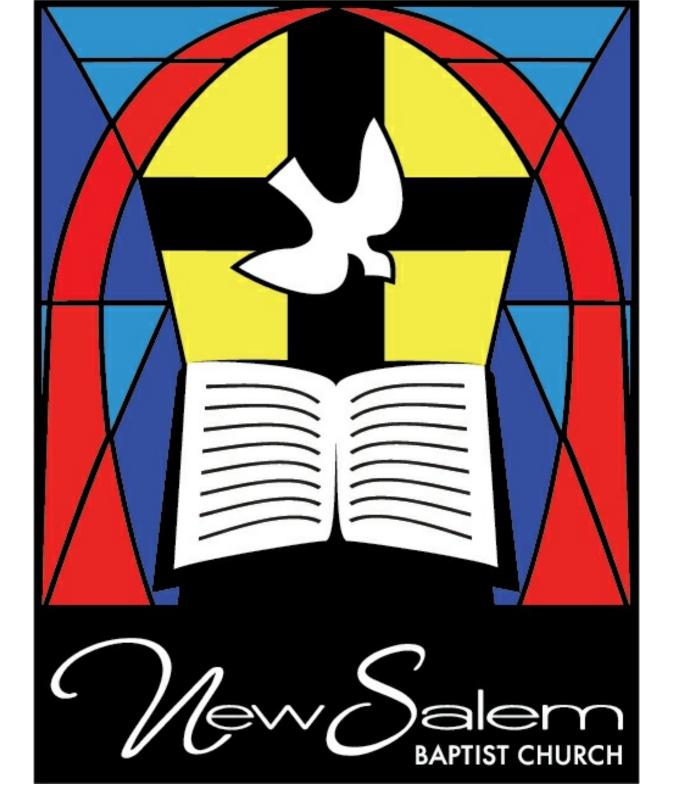

**NEW SALEM** or New Shalom identifies the peace, wholeness, balance and well-being intrinsic to the New Covenant in the Lord Jesus Christ with the people of God.

**The CROSS** is the core of our CHRISTIAN WITNESS to the life, suffering, death, resurrection and reign of Jesus Christ, the Son of the living God, for the salvation of those who believe. Both central and visible in our focus, the cross is shown taking root in the church as the reminder of our redemption and our responsibility.

**The WORD OF GOD**, represented by the BIBLE, is the revelation of Jesus Christ to humanity and the foundation of our knowledge of Christ in who we are for His sake.

The descending DOVE symbolizes the power, presence, promise and the protection of the HOLY SPIRIT upon the church, who lives within us to be our strength and our guide to the purposes of God.

**The red** in the stained glass window represents the BLOOD OF CHRIST streaming down for the remission of our sin and the basis of our hope. The blue stained glass panes represent the WATER OF BAPTISM through which the believer is connected to the Body of Christ.

**The window** shows the LIGHT OF GOD shining through the lens of the cross into the church, and also the people of God looking outward through the lens of the cross to the world, among whom we are called to bear witness of Christ.